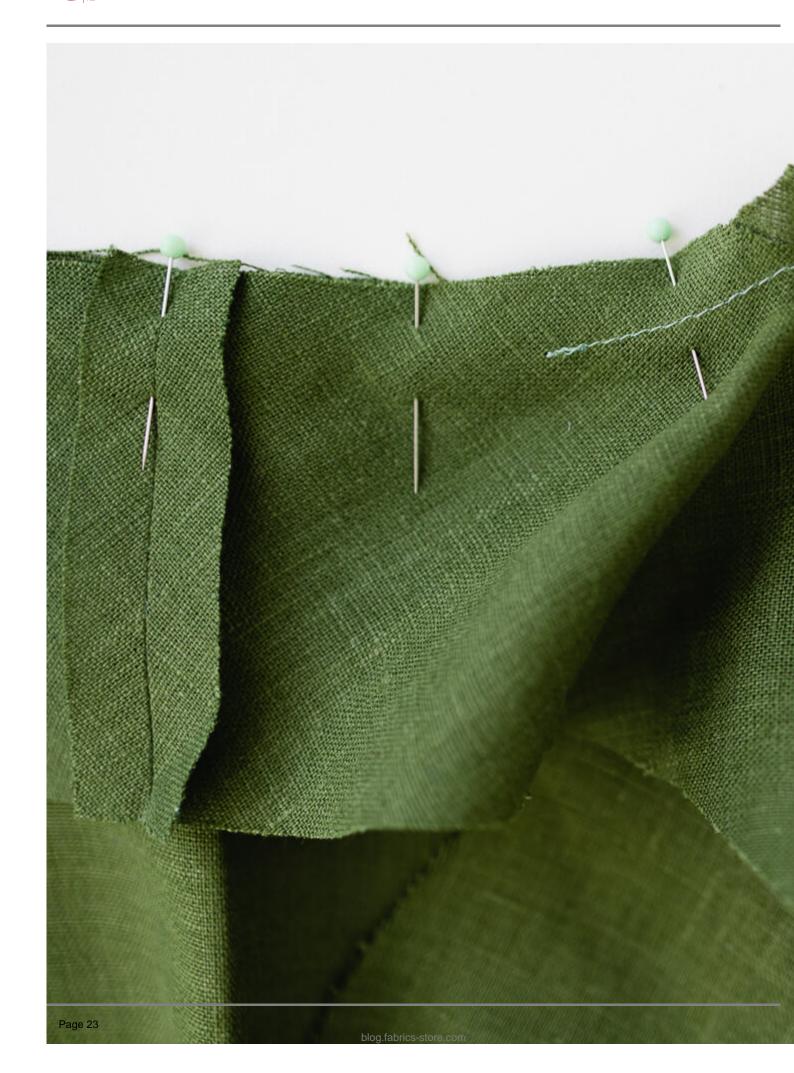

Line up the shoulders and neckline/collar and pin in place. The clipped corners should line up with the pattern markings on the Robe Back.

Sew the shoulder seam together with 1/2â seam allowance. When you come to the clipped corner, leave the needle down right in the corner of the clip. Lift the presser foot and pivot to the neckline. Sew neckline with 5/8â seam allowance. Then pivot again at the next clipped corner and sew down the other shoulder with 1/2â seam allowance.