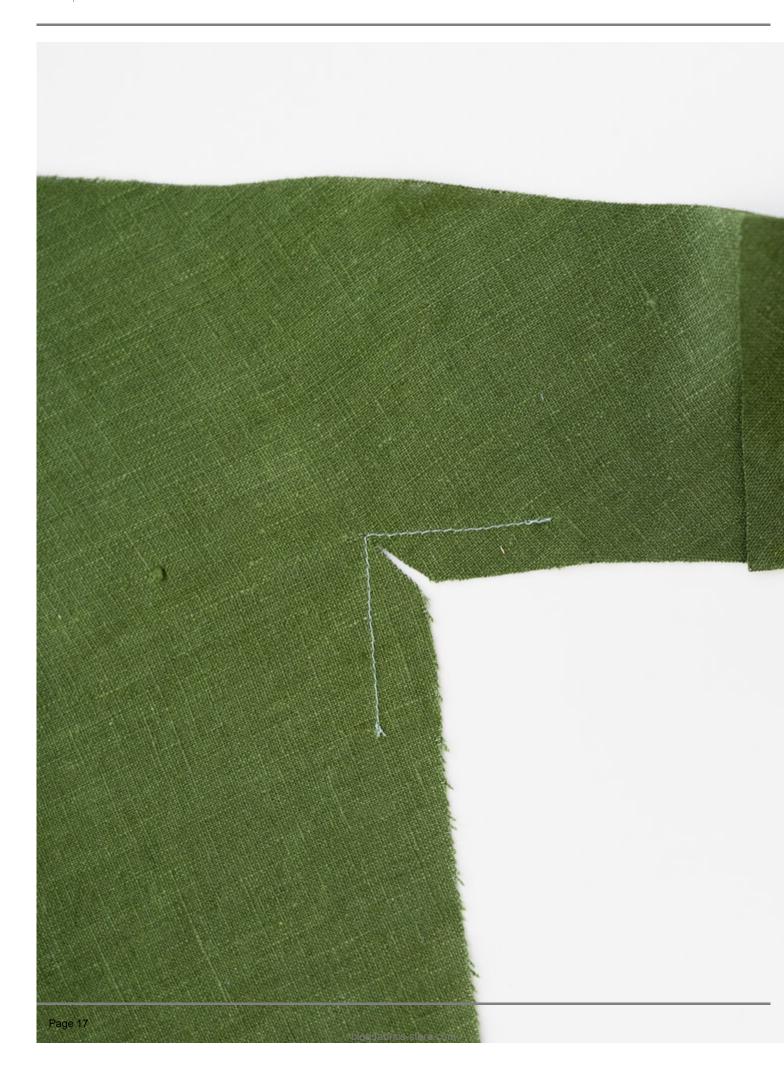

Stay stitch along the stitch guide marking made in the previous step.

Clip the corner to the stay stitching.

Repeat for the other Robe Front.

Place Robe Fronts **right sides** together. Sew with 1/2â seam allowance. Press seams open.