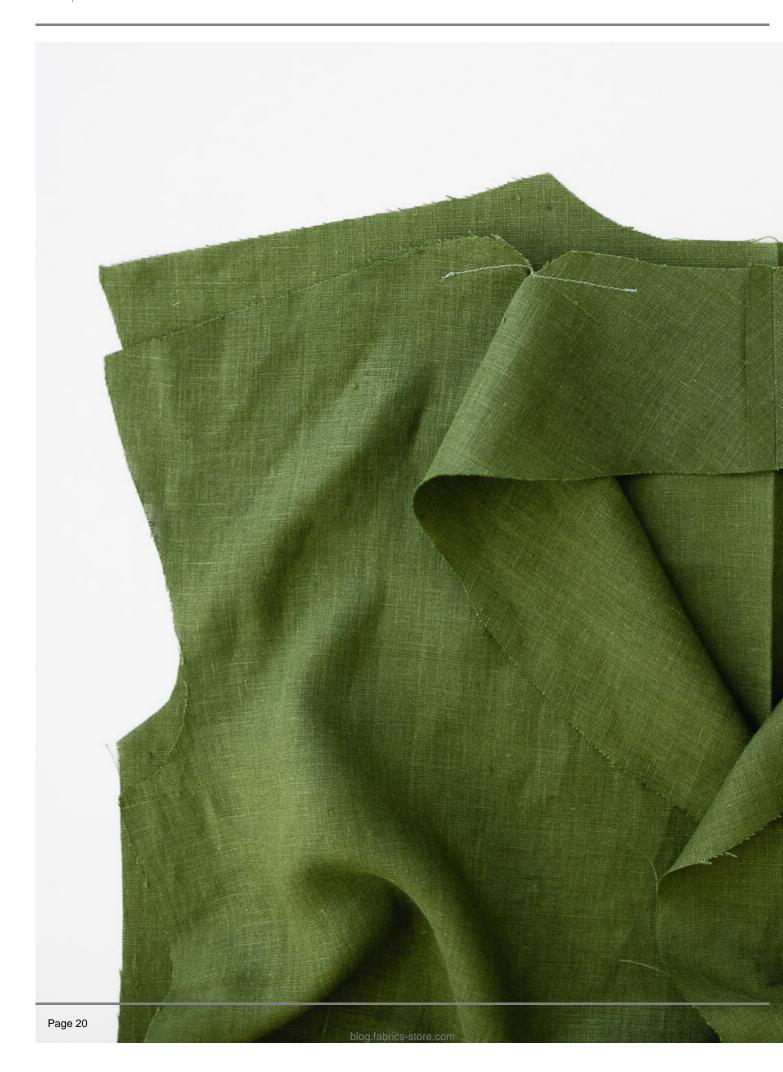

Stay stitch along the stitch guide marking made in the previous step.

Clip the corner to the stay stitching.

Repeat for the other Robe Front.

Place Robe Fronts **right sides** together. Sew with 1/2â seam allowance. Press seams open.

Place the Robe Back and Robe Fronts **right sides** together. Line up the center back with the center seam in the collar. Leave the fold in the Robe Back to determine the center back.

Note: Make sure the pattern markings by the shoulder/neck corner are transferred to the Robe Back for the next step.