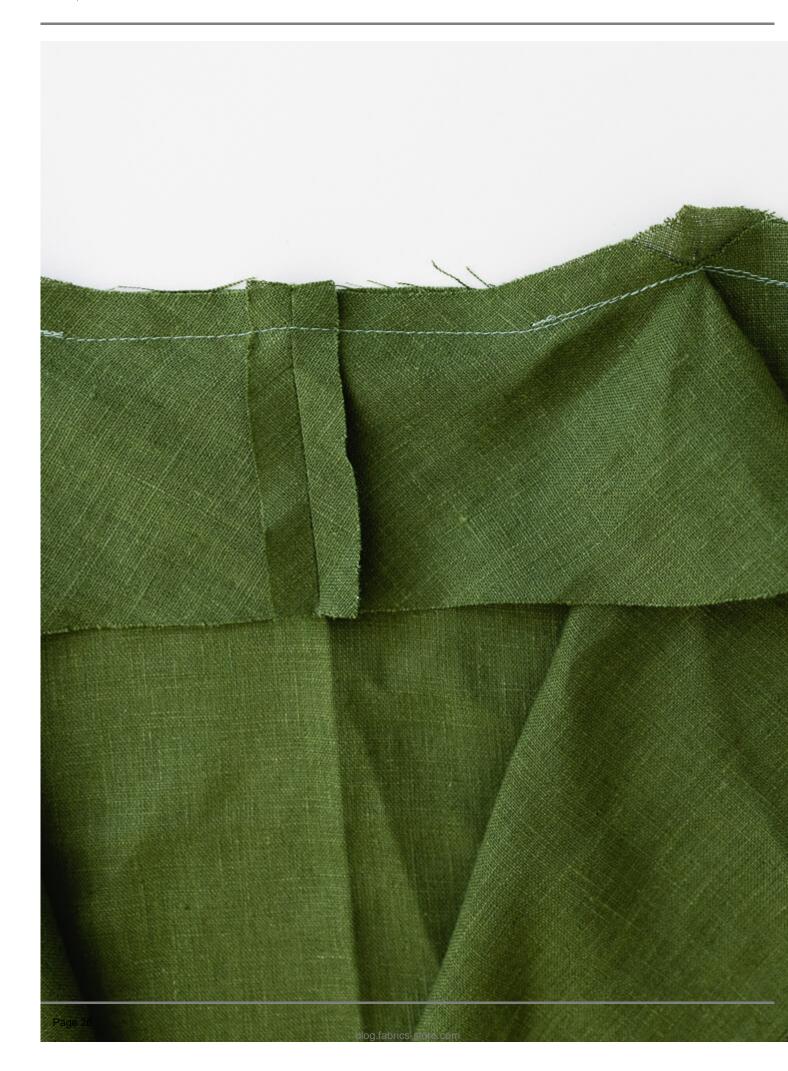

Stay stitch along the stitch guide marking made in the previous step.

Clip the corner to the stay stitching.

Repeat for the other Robe Front.

Place Robe Fronts **right sides** together. Sew with 1/2â seam allowance. Press seams open.

Line up the shoulders and neckline/collar and pin in place. The clipped corners should line up with the pattern markings on the Robe Back.

Sew the shoulder seam together with 1/2â seam allowance. When you come to the clipped corner, leave the needle down right in the corner of the clip. Lift the presser foot and pivot to the neckline. Sew neckline with 5/8â seam allowance. Then pivot again at the next clipped corner and sew down the other shoulder with 1/2â seam allowance.