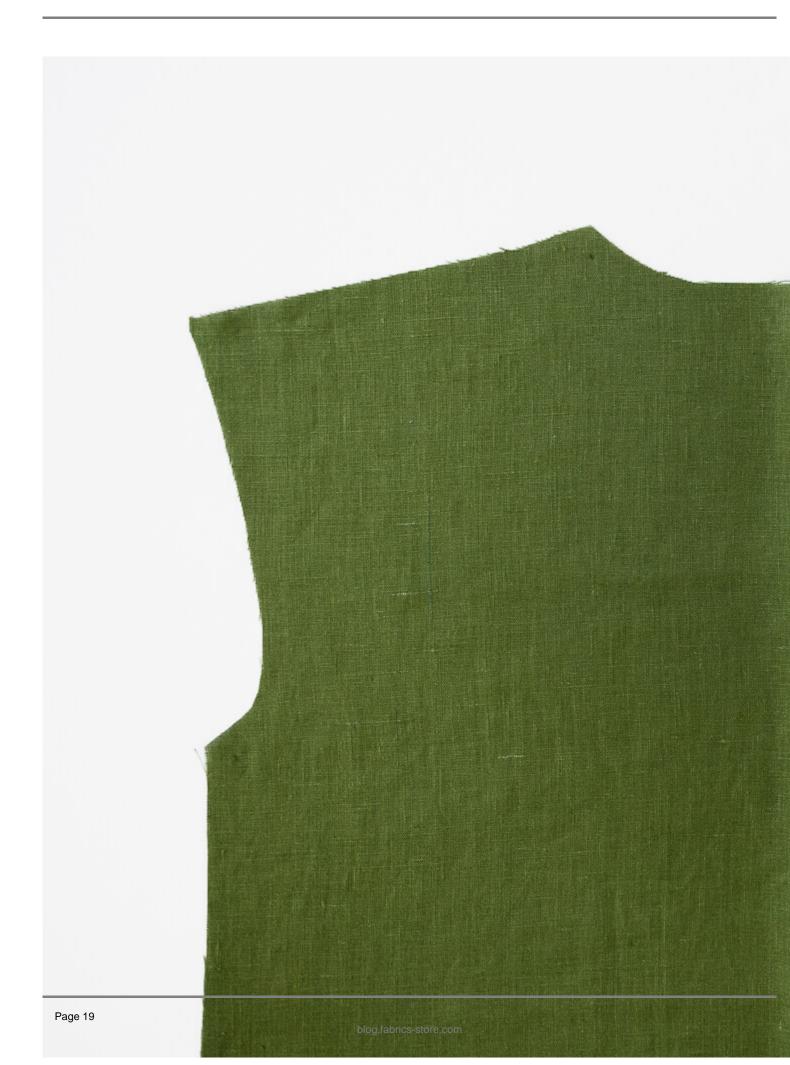

Place the Robe Back and Robe Fronts **right sides** together. Line up the center back with the center seam in the collar. Leave the fold in the Robe Back to determine the center back.

Note: Make sure the pattern markings by the shoulder/neck corner are transferred to the Robe Back for the next step.

Line up the shoulders and neckline/collar and pin in place. The clipped corners should line up with the pattern markings on the Robe Back.

Sew the shoulder seam together with 1/2â seam allowance. When you come to the clipped corner, leave the needle down right in the corner of the clip. Lift the presser foot and pivot to the neckline. Sew neckline with 5/8â seam allowance. Then pivot again at the next clipped corner and sew down the other shoulder with 1/2â seam allowance.