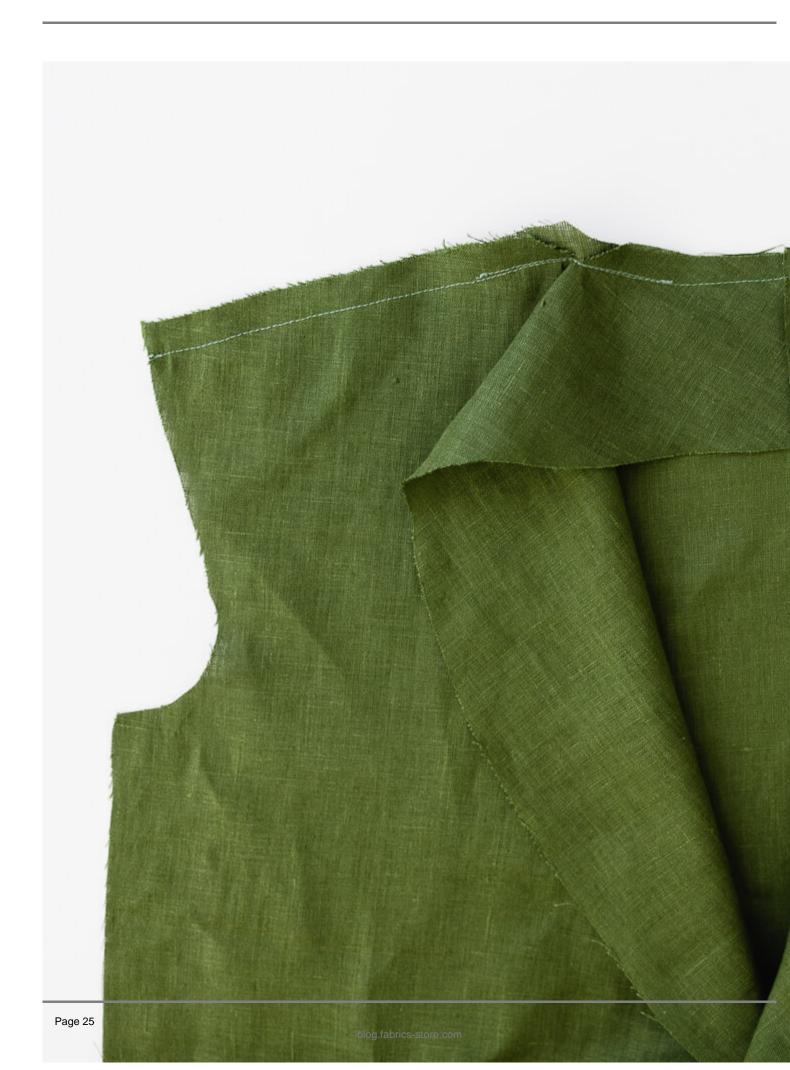

Line up the shoulders and neckline/collar and pin in place. The clipped corners should line up with the pattern markings on the Robe Back.

Sew the shoulder seam together with 1/2â seam allowance. When you come to the clipped corner, leave the needle down right in the corner of the clip. Lift the presser foot and pivot to the neckline. Sew neckline with 5/8â seam allowance. Then pivot again at the next clipped corner and sew down the other shoulder with 1/2â seam allowance.

Thatâs it! Your Capucine collar is assembled!