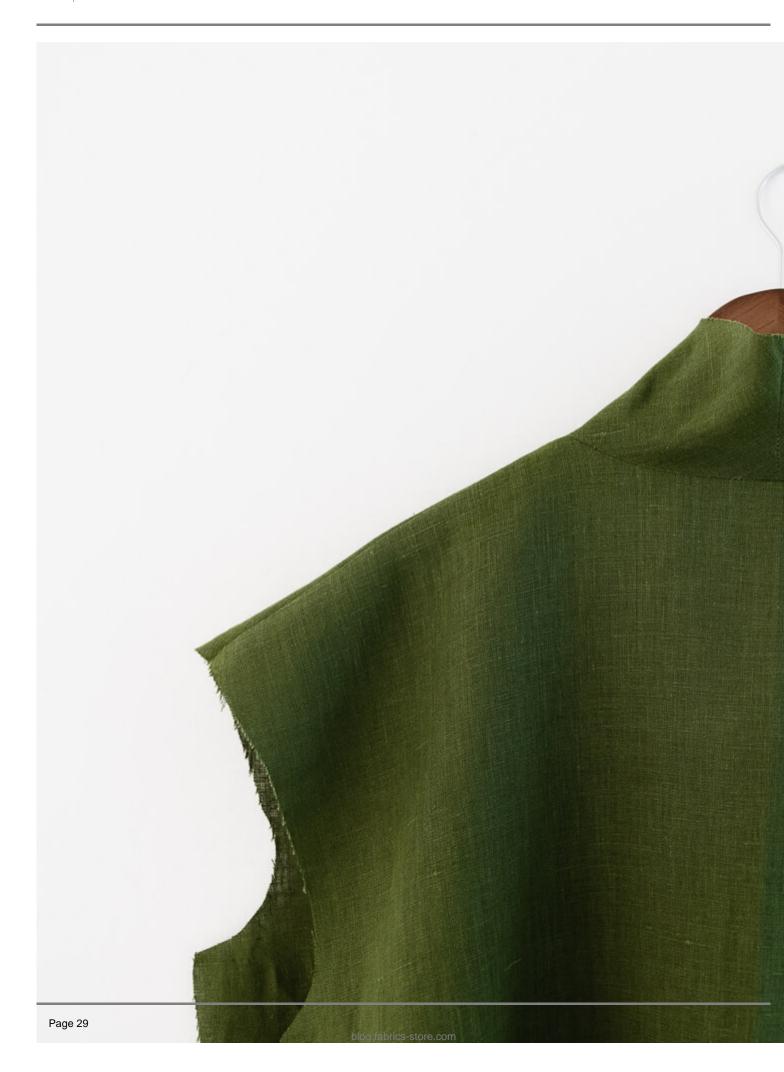

er. Line up the center back with the center seam in the collar. Leave the fold in the Robe Back to determine the center back.

Note: Make sure the pattern markings by the shoulder/neck corner are transferred to the Robe Back for the next step.









Line up the shoulders and neckline/collar and pin in place. The clipped corners should line up with the pattern markings on the Robe Back.







Sew the shoulder seam together with 1/2â seam allowance. When you come to the clipped corner, leave the needle down right in the corner of the clip. Lift the presser foot and pivot to the neckline. Sew neckline with 5/8â seam allowance. Then pivot again at the next clipped corner and sew down the other shoulder with 1/2â seam allowance.









Thatâs it! Your Capucine collar is assembled!











## **CATEGORY**

- 1. FS PATTERN SEWALONG
- 2. TUTORIALS

# **Category**

- 1. FS PATTERN SEWALONG
- 2. TUTORIALS

## **Date Created**

October 29, 2023

#### **Author**

sarah-kirsten