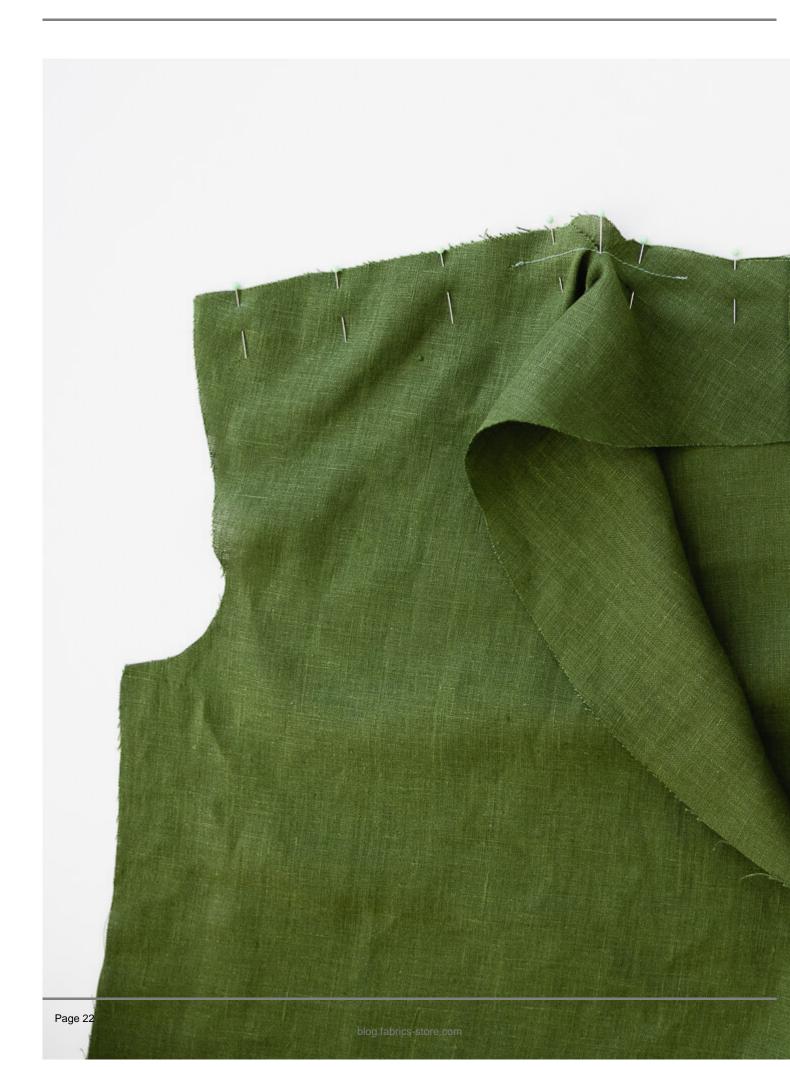

Place the Robe Back and Robe Fronts **right sides** together. Line up the center back with the center seam in the collar. Leave the fold in the Robe Back to determine the center back.

Note: Make sure the pattern markings by the shoulder/neck corner are transferred to the Robe Back for the next step.

Line up the shoulders and neckline/collar and pin in place. The clipped corners should line up with the pattern markings on the Robe Back.

Sew the shoulder seam together with 1/2â seam allowance. When you come to the clipped corner, leave the needle down right in the corner of the clip. Lift the presser foot and pivot to the neckline. Sew neckline with 5/8â seam allowance. Then pivot again at the next clipped corner and sew down the other shoulder with 1/2â seam allowance.