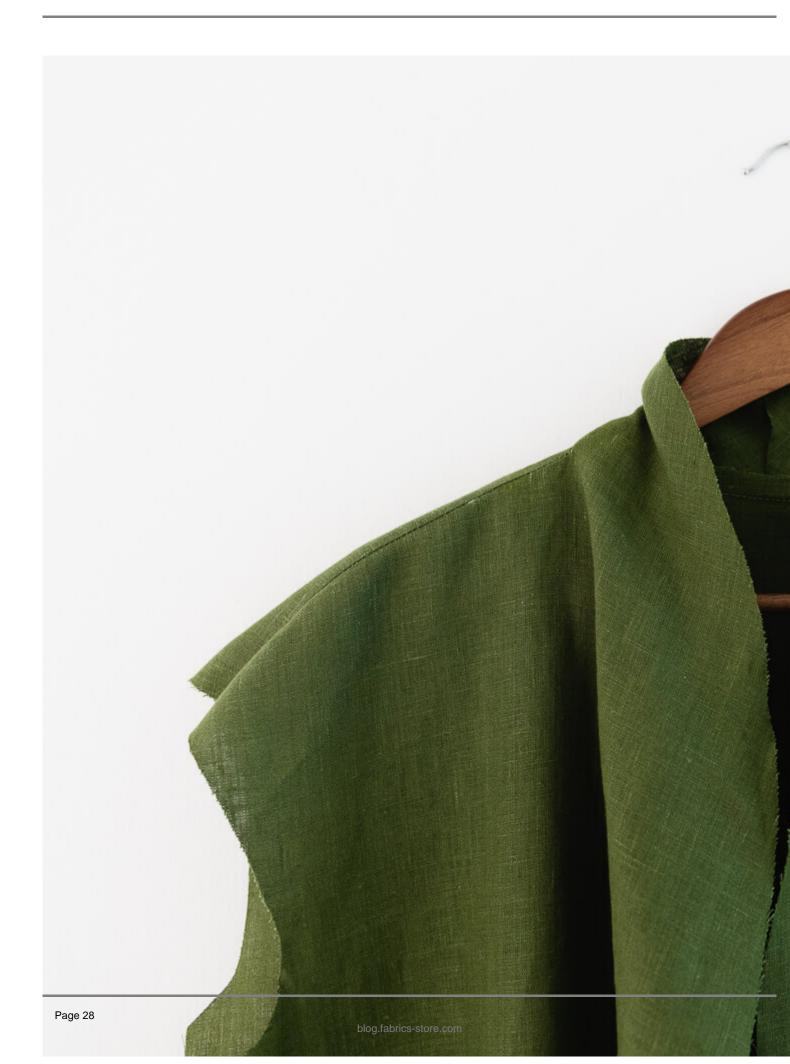

gether. Line up the center back with the center seam in the collar. Leave the fold in the Robe Back to determine the center back.

Note: Make sure the pattern markings by the shoulder/neck corner are transferred to the Robe Back for the next step.









Line up the shoulders and neckline/collar and pin in place. The clipped corners should line up with the pattern markings on the Robe Back.







Sew the shoulder seam together with 1/2â seam allowance. When you come to the clipped corner, leave the needle down right in the corner of the clip. Lift the presser foot and pivot to the neckline. Sew neckline with 5/8â seam allowance. Then pivot again at the next clipped corner and sew down the other shoulder with 1/2â seam allowance.









Thatâs it! Your Capucine collar is assembled!











## **CATEGORY**

- 1. FS PATTERN SEWALONG
- 2. TUTORIALS

# **Category**

- 1. FS PATTERN SEWALONG
- 2. TUTORIALS

## **Date Created**

October 29, 2023

#### **Author**

sarah-kirsten