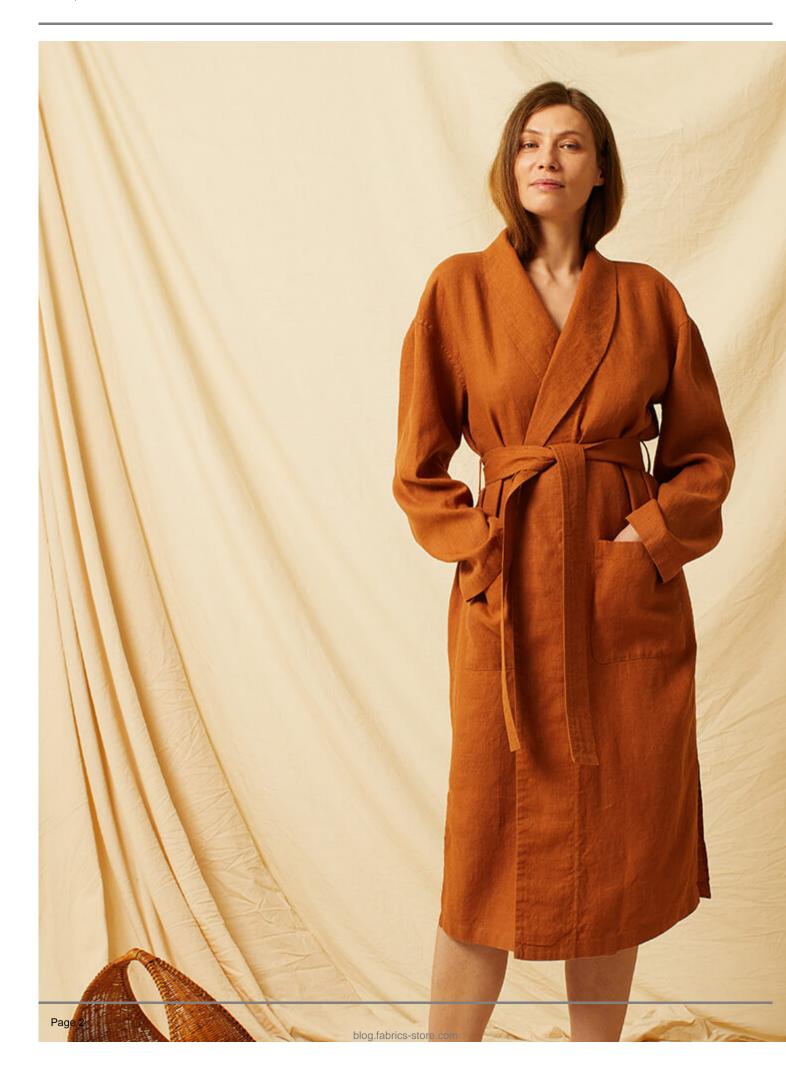

# **Description**

This tutorial is to support the collar instructions in the <u>Capucine Pattern</u> booklet starting on page 27.

Transfer the collar pattern marking to the fabric. Then mark a stitch guide line 2â up and 2â over from the dot marking with a fabric chalk or pen. Note: The line along the collar is 1/2â from the edge. The line along the shoulder is 5/8â from the edge.